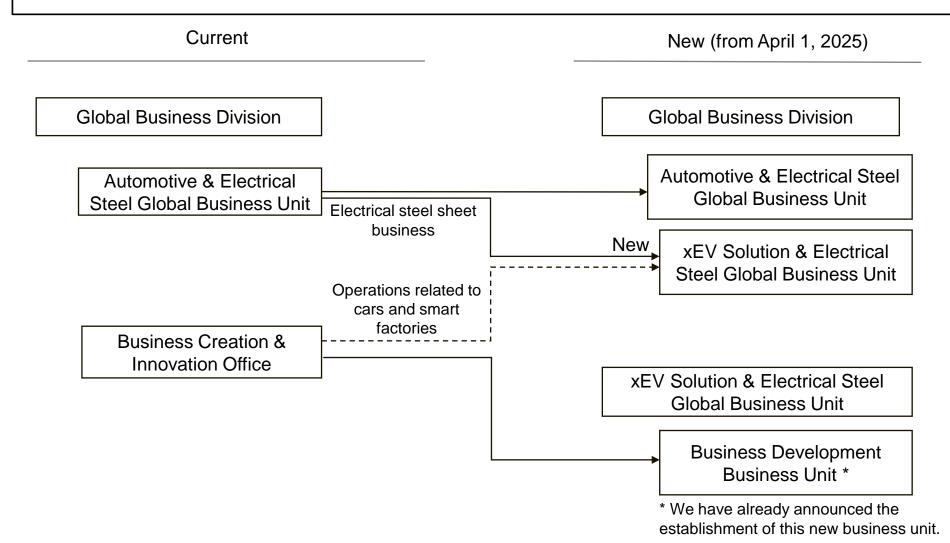

- The xEV Solution & Electrical Steel Global Business Unit will be established within the Global Business Division.
- The Automotive & Electrical Steel Global Business Unit's electrical steel sheet business and the Business Creation & Innovation Office's operations related to cars and smart factories will be incorporated into this business unit.